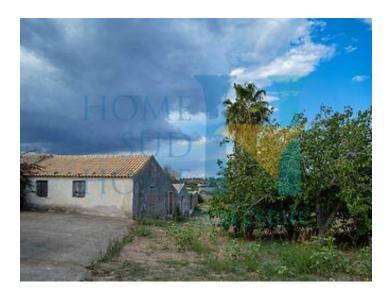

The property is divided into two groups of habitable houses and a historic baglio, with a total area of approximately 400 square metres. The main house consists of three rooms, a bathroom and a kitchen that can also be used as a living room, thus offering ample and functional space for everyday life. The facades have recently been renovated, ensuring an aesthetically pleasing appearance in perfect harmony with the surroundings.

The 1.5 hectares of land are home to a private garden and characteristic Mediterranean shrubs. This green oasis offers ample space for relaxation, walks and outdoor activities, surrounded by lush, unspoilt nature.