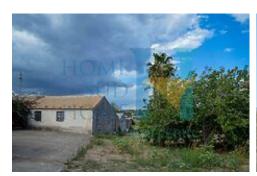

The property is divided into two groups of habitable houses and a historic baglio, with a total area of approximately 400 square metres. The main house consists of three rooms, a bathroom and a kitchen that can also be used as a living room, thus offering ample and functional space for everyday life. The facades have recently been renovated, ensuring an aesthetically pleasing appearance in perfect harmony with the surroundings.

The 1.5 hectares of land are home to a private garden and characteristic Mediterranean shrubs. This green oasis offers ample space for relaxation, walks and outdoor activities, surrounded by lush, unspoilt nature.