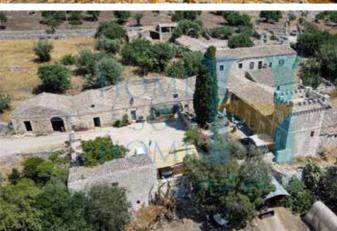

## Masseria della Torre

Modica (Italy)

Property ID: HSH 1291-2022

Masseria Della Torre | HSH\_1291-2022. 10 km from Pozzallo, we propose a Sicilian baglio built in 1886 characterized by a Tower. The hamlet has a total area of 465sqm is composed of five rooms with attached services, an annex divided into five modules and an inner courtyard of about 200sqm. The land around the blockhouses has an area of 22HA and includes a large expanse of arable land and 1200 olive trees. The property is already equipped with electrical connection and a borehole for water supply. The sea view from the tenements is 360 degrees, plus one side borders the quarry made of high rocky gables.