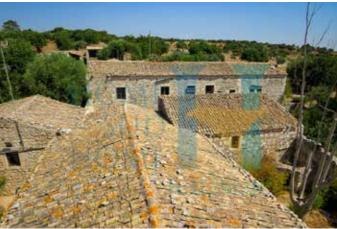

## Masseria della Torre

Modica (Italy)

Property ID: HSH 1291-2022

Masseria Della Torre | HSH\_1291-2022. 10 km from Pozzallo, we propose a Sicilian baglio built in 1886 characterized by a Tower. The hamlet has a total area of 465sqm is composed of five rooms with attached services, an annex divided into five modules and an inner courtyard of about 200sqm. The land around the blockhouses has an area of 22HA and includes a large expanse of arable land and 1200 olive trees. The property is already equipped with electrical connection and a borehole for water supply. The sea view from the tenements is 360 degrees, plus one side borders the quarry made of high rocky gables.