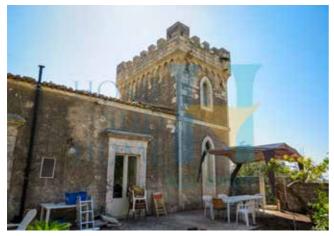

## Masseria della Torre

Modica (Italy)

Property ID: HSH 1291-2022

Masseria Della Torre | HSH\_1291-2022. 10 km from Pozzallo, we propose a Sicilian baglio built in 1886 characterized by a Tower. The hamlet has a total area of 465sqm is composed of five rooms with attached services, an annex divided into five modules and an inner courtyard of about 200sqm. The land around the blockhouses has an area of 22HA and includes a large expanse of arable land and 1200 olive trees. The property is already equipped with electrical connection and a borehole for water supply. The sea view from the tenements is 360 degrees, plus one side borders the quarry made of high rocky gables.