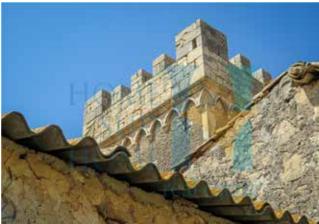

## Masseria della Torre

Modica (Italy)

Property ID: HSH 1291-2022

Masseria Della Torre | HSH\_1291-2022. 10 km from Pozzallo, we propose a Sicilian baglio built in 1886 characterized by a Tower. The hamlet has a total area of 465sqm is composed of five rooms with attached services, an annex divided into five modules and an inner courtyard of about 200sqm. The land around the blockhouses has an area of 22HA and includes a large expanse of arable land and 1200 olive trees. The property is already equipped with electrical connection and a borehole for water supply. The sea view from the tenements is 360 degrees, plus one side borders the quarry made of high rocky gables.